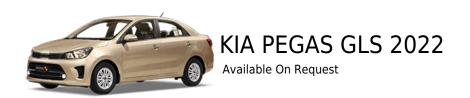

\*All prices are subject to change

## **Specifications**

| Engine Specifications |              | Transmission        |                   | MEASUREMENTS     |                   |
|-----------------------|--------------|---------------------|-------------------|------------------|-------------------|
| Displacement (cc)     | 1.4          | Transmission        | Automatic         | Туре             | Sedan             |
| Engine system         | gasoline     | Transmission Paddle | front-wheel drive | Wheels           | انش 14            |
| Valve Train           | صماماً 16    | Shifters BODY       | Normal            | Steering wheel   | Manual adjustment |
| Maximum Power         | حصان 95      |                     |                   | Seating Capacity | 5                 |
| Tor