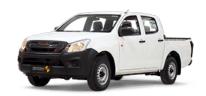

## ISUZU D-MAX Two lights 2022

Available On Request

\*All prices are subject to change

## **Specifications**

| Engine Specifications |           | Transmission        |                  | MEASUREMENTS     |                   |
|-----------------------|-----------|---------------------|------------------|------------------|-------------------|
| Displacement (cc)     | 2.5       | Transmission        | Normal           | Туре             | trade             |
| Turbo                 | available | Transmission Paddle | Rear wheel drive | Wheels           | انش 16            |
| Engine system         | diesel    | Shifters BODY       | Normal           | Steering wheel   | Manual adjustment |
| Valve Train           | صماماً 16 |                     |                  | Seating Capacity | 5                 |
| Maximum Power         | حصان 109  |                     |                  |                  |                   |

## **Features**

| reactives                      |  |                 |               |           |
|--------------------------------|--|-----------------|---------------|-----------|
| Exterior                       |  | Seating         |               |           |
| Headlights Halogen             |  | Seats Upholstry |               | velvet    |
| Audio system and communication |  |                 | safety        |           |
| No. of Speakers                |  | 2               | Front Airbags | available |